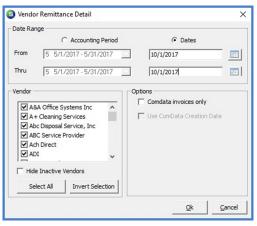

## Vendor Remittance Detail

Last Modified on 01/18/2023 5:24 pm EST

The Vendor Remittance Detail Report is designed to print a list of payments and the invoices which were paid based on the date of the check. This report may be generated using an Accounting Period range or a specific Date Range.