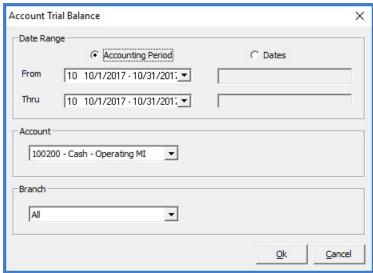

## **Report Selections**

**Date Range** - This option will default to the Current Accounting Period. If a different Accounting Period or specific Date range is desired, select either the *Accounting Period* option or *Dates* option. Once an option is selected, the User must select an Accounting Period range or Date range.

Account - Select the desired G/L Account Number from the drop-down list.

**Branch** - The default is to display data for All Branches. If the data for only one specific Branch is desired, you may make a selection from the drop-down list.