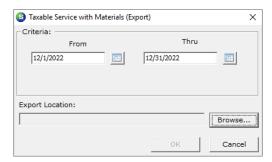

## **Report Selections**

**Date Range** - Enter the date range for data that will be exported. The date used in this report is the Invoice Date for the ticket.

**Export Location** - Select the export location and file name. Press the *Browse* button to select the location where the file will be saved, then type in the name for the export file to be created.