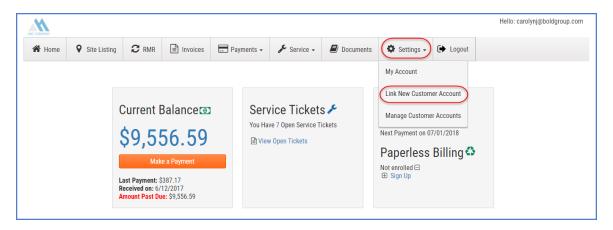

# Settings Tab

When clicking on the Settings Tab, three options are available:

- My Account
- Link New Customer Account
- Manage Customer Accounts

### Link New Customer Account

If a customer has more than one customer account, when clicking on the Link New Customer Account option from the Settings Tab, they are able to add additional customers to which they will have access when logging into their SedonaWeb account.