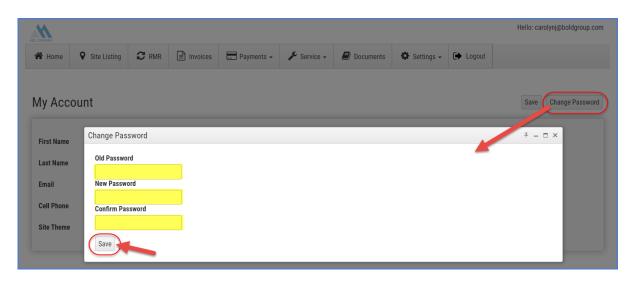

# **Change Password**

After clicking on the Change Password button from the My Account page, the customer is able to change their login password at any time. It is highly recommended that customers change their password on a periodic basis for security purposes.