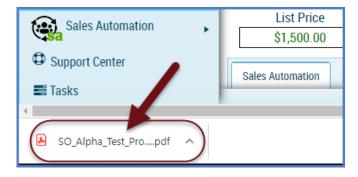

In a few seconds, a .pdf file will appear on your taskbar. Open the file and send to your local printer.

Below is a sample of the default Proposal style.