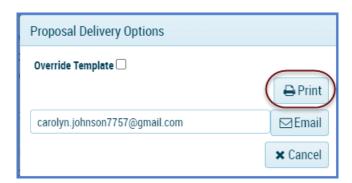

## **Printing a Proposal**

Click on the Printer/eMail button located at the upper right of the proposal.

The Proposal Delivery Options form will be displayed. Click on the Print button. The Proposal will print to a .pdf file.