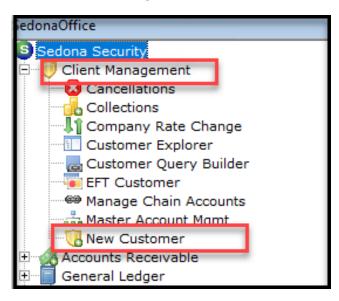

## **Client Management**

1. Go to Client Management and select "New Customer."

- 2. Enter your Company Name.
- 3. Enter the address and any additional information if needed.
- 4. Save.

| S New Customer Setup                                          |         |                                        |            |                                          | ×             |
|---------------------------------------------------------------|---------|----------------------------------------|------------|------------------------------------------|---------------|
| Customer Information Site Setup System RMR Custom Fields (Cus |         |                                        | 1          | Create New<br>Show Explore<br>Create New | er 🔽          |
| Customer Detail Customer Detail                               |         |                                        |            |                                          |               |
| Number 50236                                                  |         | Customer Status                        | Active     |                                          |               |
| Name Sedona Security                                          |         | Customer Type                          | Residentia | al                                       | •             |
| Primary Bill To Information                                   |         | Old Customer ID                        |            |                                          |               |
| C Residential C Comm                                          | ercial  | Default <u>T</u> erms                  | Due On R   | eceipt                                   | •             |
| Name Sedona Security                                          |         | Tax Exempt <u>#</u>                    |            |                                          |               |
| Address 123 Security Blvd<br>Daphne, AL 36526                 |         | EIN                                    |            |                                          |               |
|                                                               |         | Bypass RMR<br>Incr <u>e</u> ases Until |            |                                          |               |
| Phone 1                                                       |         | Salesperson                            |            |                                          | - &           |
| Phone 2                                                       |         | -                                      | ·          |                                          |               |
| Eax                                                           |         | <u>B</u> lanket P.O.                   | I          |                                          |               |
| Email                                                         |         | Expiration Date                        |            |                                          |               |
| Primary                                                       |         | Chain Account                          |            |                                          | -             |
| Invoice Printing / Emailing                                   |         | Customer Group                         |            |                                          | •             |
| Separate Cycle                                                |         | Customer Group 2                       |            |                                          | •             |
| Invoice for Each Site                                         | aterees |                                        |            |                                          |               |
| Invoices: Cycle Job Service                                   |         | <u>B</u> ranch                         | Alabama    |                                          | •             |
| Print 🔽 🔽                                                     |         | Invoice Group                          | None       |                                          | •             |
| Email 🥅 🥅                                                     |         | No Collections                         |            |                                          |               |
|                                                               |         |                                        |            | Save                                     | <u>C</u> lose |