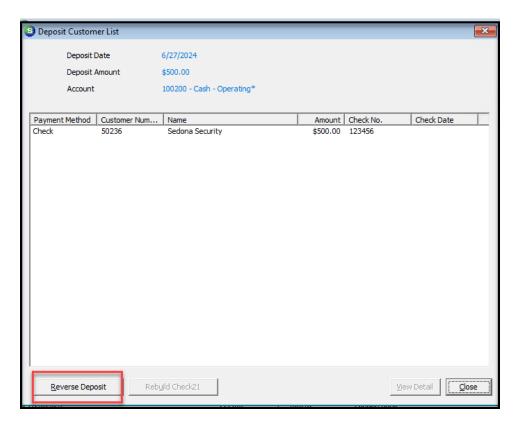

## **Payment Processing**

Open Payment Processing and click on "View Deposits."

Select the Deposit you want to Reverse and double-click on it.

When the Deposit opens click on "Reverse Deposit."

Select Yes to confirm you want to Reverse the Deposit.

Select Close on the Deposits Made screen.

This will take you back to the Main Payment Processing screen.

The Deposit that was Reversed will now be listed and will have a check mark in the Ready Column.