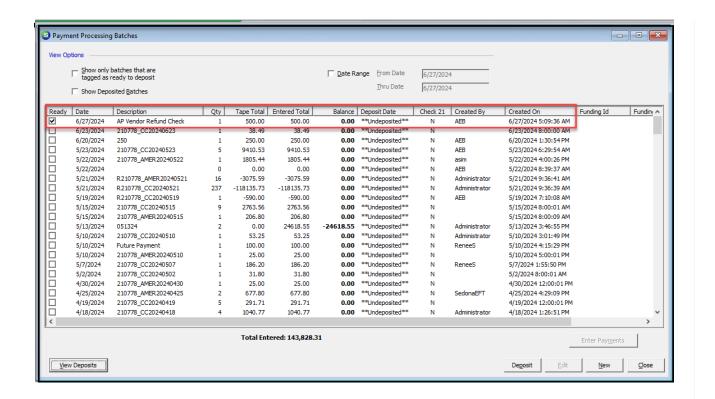

Select Close on the Deposits Made screen.

This will take you back to the Main Payment Processing screen.

The Deposit that was Reversed will now be listed and will have a check mark in the Ready Column.