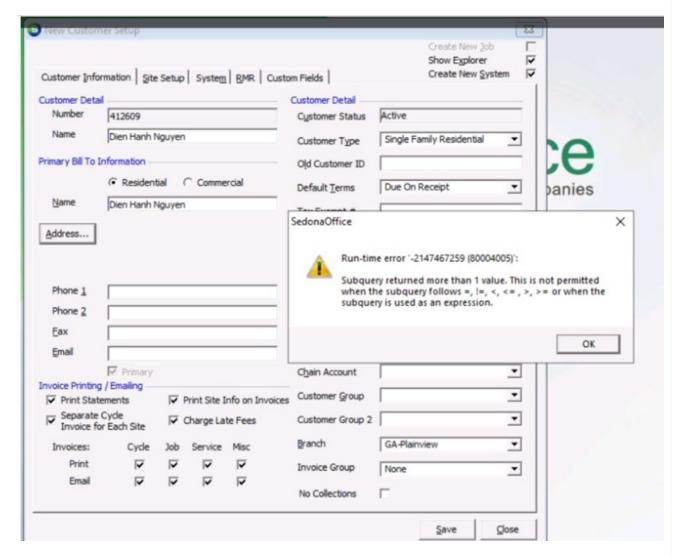

## How to fix a duplicate data error on customer creation

Last Modified on 09/12/2024 6:15 pm EDT

When a customer creates a new account the error message below may appear. This indicates a duplicate record is preventing the new account creation. The majority of the time the error is a duplicate zip code.