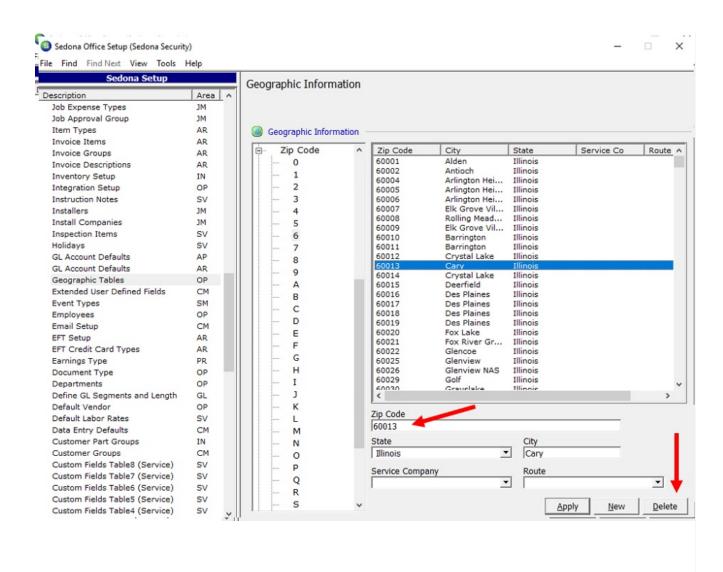

How to fix steps are below-

- Go to Sedona Setup > Geographic table > Zip Code
- Find the duplicate zip code
- Option #1 change the zip code, for example if it is 60013 change to 6001X. The reason this is the 1<sup>st</sup> option is Sedona may not let you delete the duplicate zip code.
- Option #2 Delete the duplicate zip code