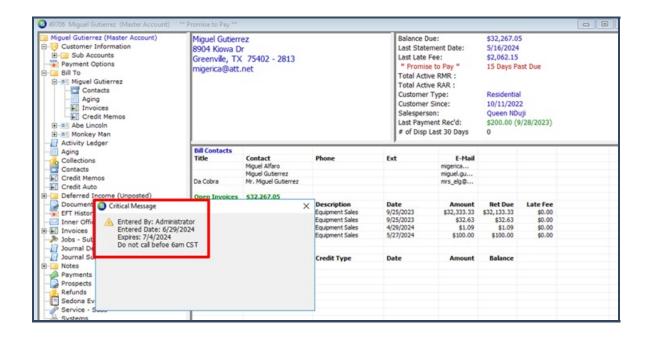

## How to a Create a Critical Customer Message

Last Modified on 09/13/2024 3:41 pm EDT

When a customer needs special care, attention or anything that needs to get a user's attention to address, when accessing a customer account, a user can create a pop-up message with an important message for a user to address or follow. Below is an example of a critical message.