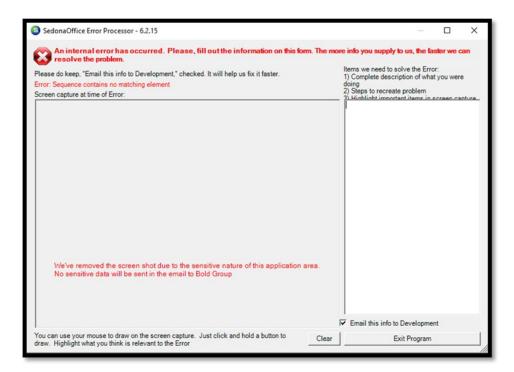

## Issue:

When attempting to open a Bank Payment Method for a customer, the error below is returned.

Error: Sequence contains no matching element.