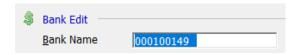

## **Resolution:**

One cause that we have seen is having hidden characters in the Bank Name or other fields in the Bank.

You can see this if you open the Bank maintenance in Sedona Setup and select the bank linked to the customers bank account.

If you tab through the fields you will notice that it looks like spaces at the end or beginning of the value in the field.

Edit the value to remove the extra spaces in the field and save it.

This can be caused by using copy and paste to add the data in the field.